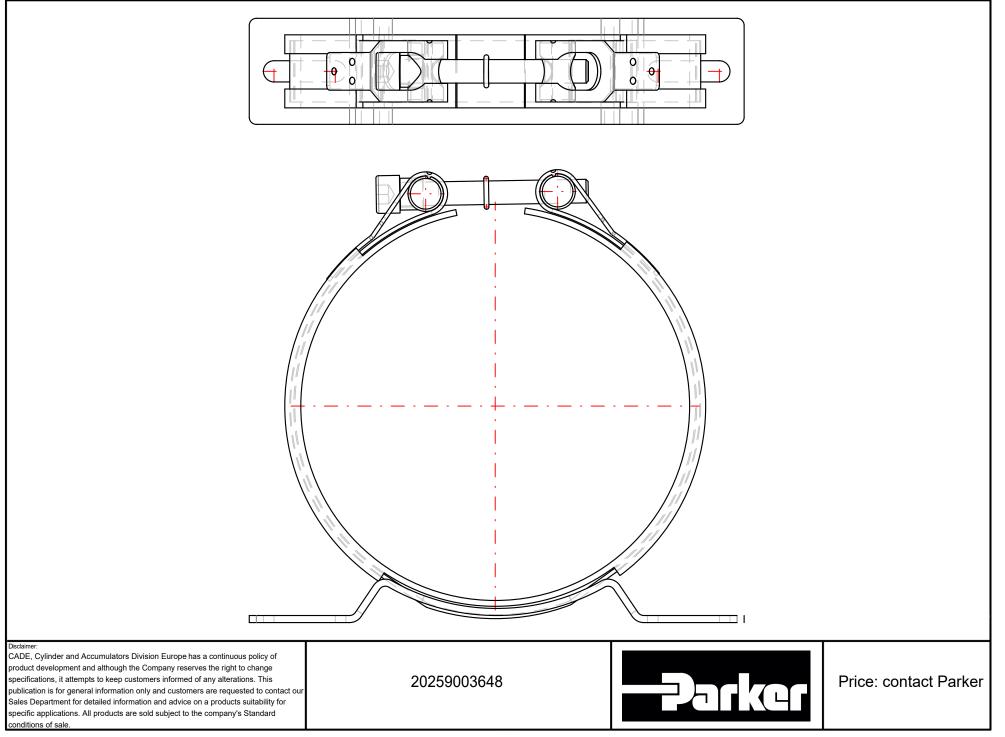

PART Number: 20259003648 CLAMP TYPE E160

Interactive 3D graphic, click to activate and rotate. (3D capable PDF viewer required)

| Technical Data |                                        |
|----------------|----------------------------------------|
| Part Number    | 20259003648                            |
| Series Name    | Clamps - (Europe)                      |
| Series Code    | Clamp Type E160                        |
| Division ID    | 667800                                 |
| Division Name  | Accumulator & Cooler Division - Europe |
| Company        | Parker Hannifin                        |